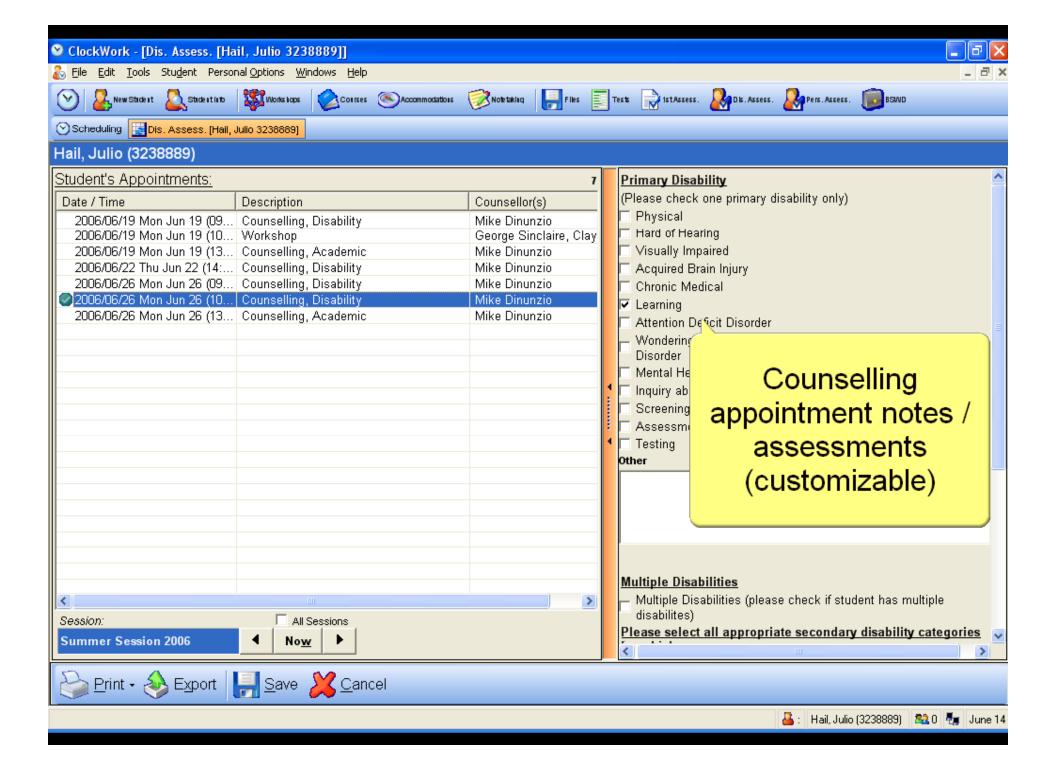

#### **Data Tracking**

- Student Data
- Customized Forms and Reports
- Counselling Assessments / Notes
- Accommodations
- Note-taking