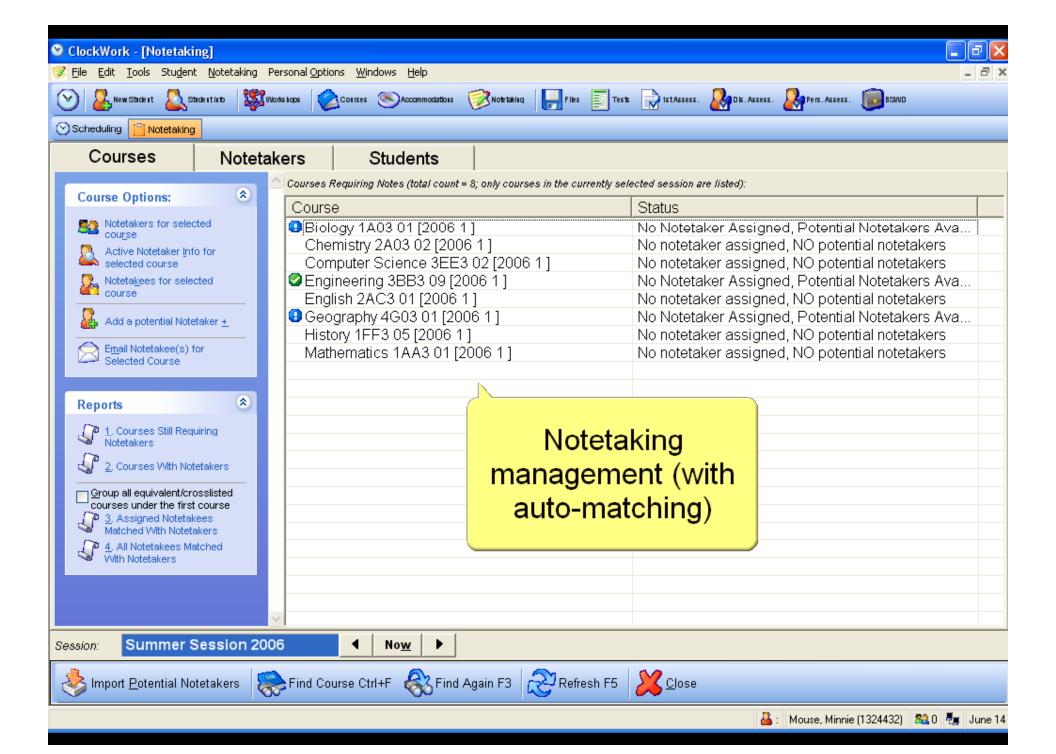

#### **Data Tracking**

- Student Data
- Customized Forms and Reports
- Counselling Assessments / Notes
- Accommodations
- Note-taking