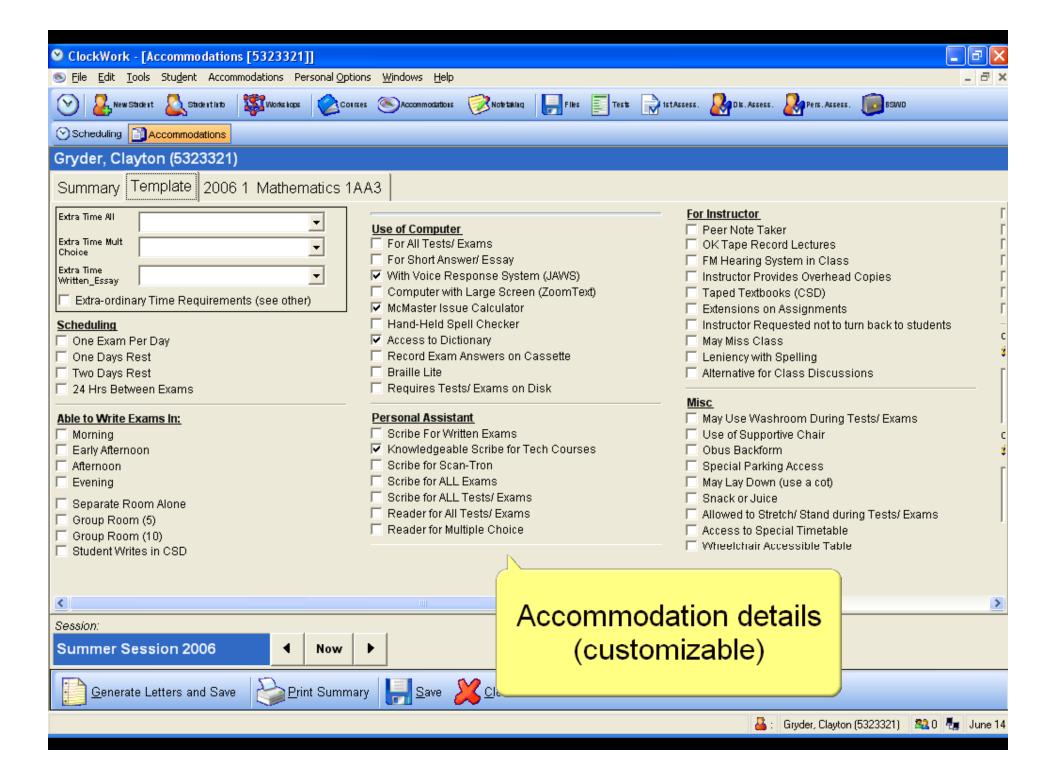

#### ClockWork Accommodations

- Automatically Generate
   Accommodation Letters
- Temporary Accommodations
- Access Accommodation Letters
   Online