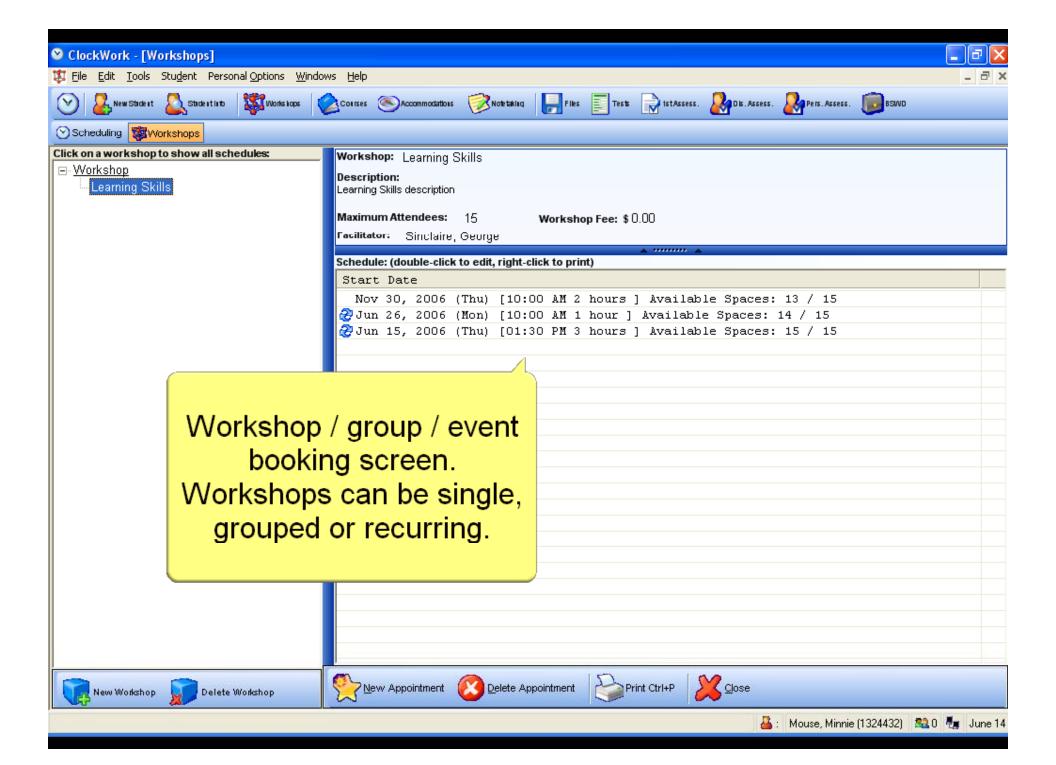

#### Complete Scheduling Solution

- Group Scheduling
- Counselling Appointments / Notes
- Workshops / Groups / Events
- Tests / Exams
- Appointment Reminder Emails
- No-show / Cancelled Tracking