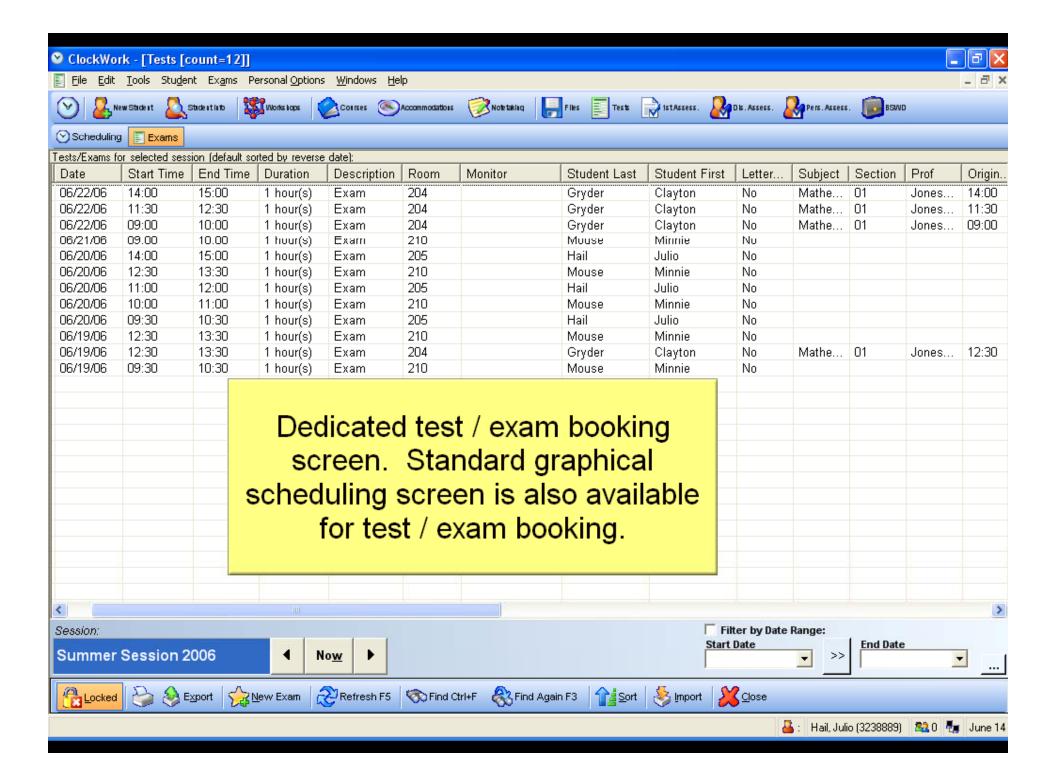

#### Complete Scheduling Solution

- Group Scheduling
- Counselling Appointments / Notes
- Workshops / Groups / Events
- Tests / Exams
- Appointment Reminder Emails
- No-show / Cancelled Tracking