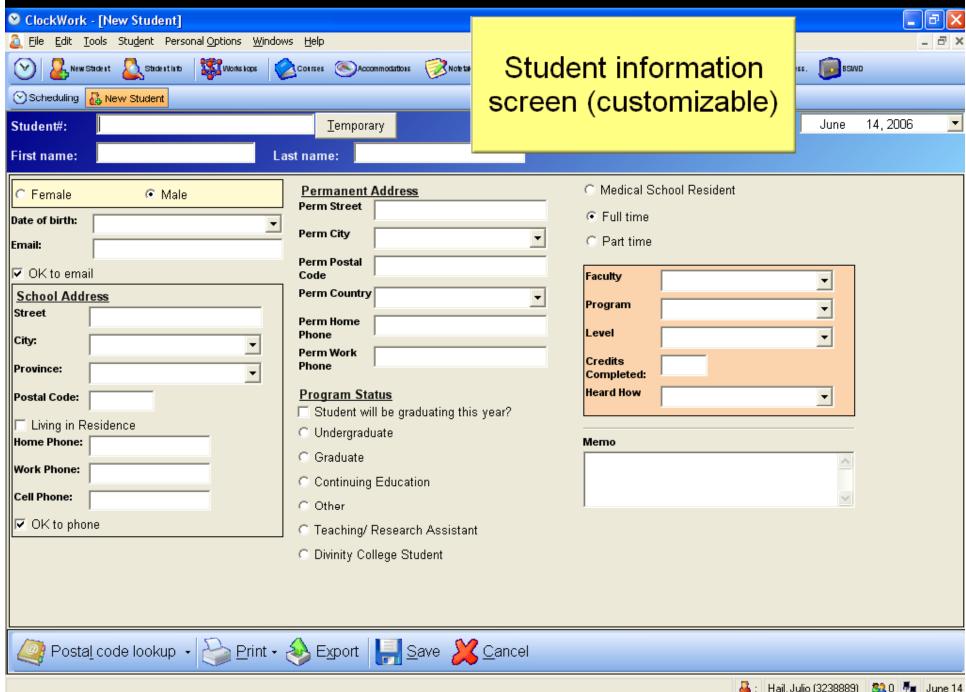

# ClockWork Reports

- Choose from over 99 Built-in reports
- Build your Own reports
- Export Data to Excel & More
- Create graphical charts
- Appointment Wait Times