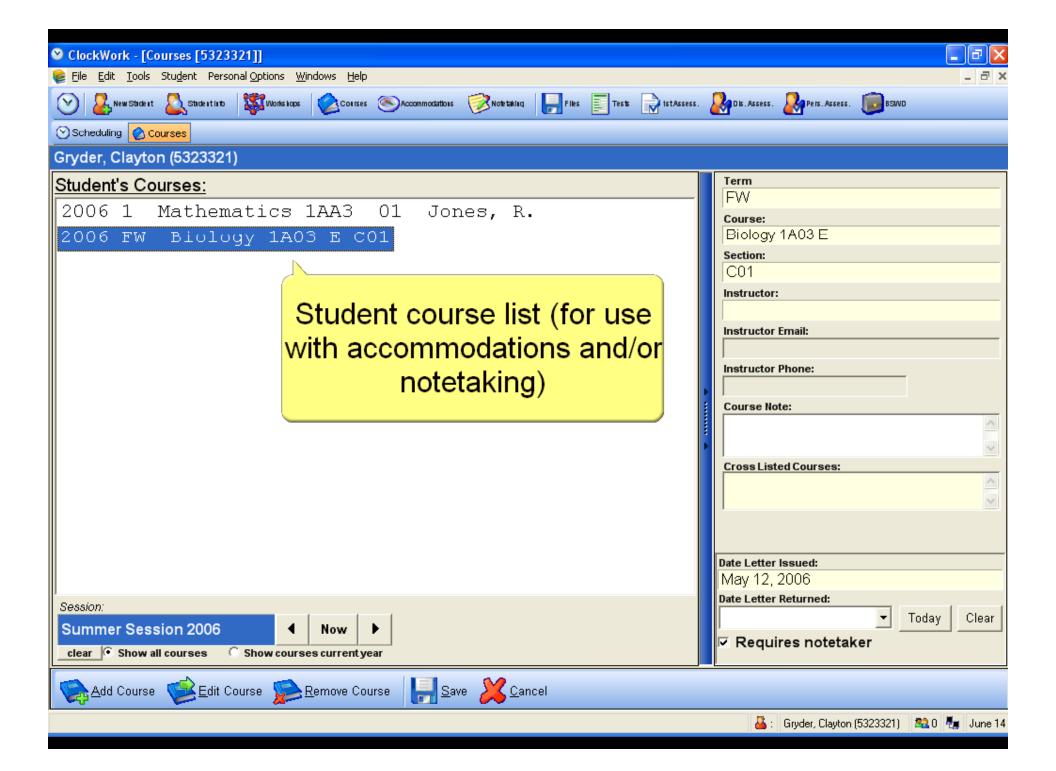

#### **Data Tracking**

- Student Data
- Customized Forms and Reports
- Counselling Assessments / Notes
- Accommodations
- Note-taking