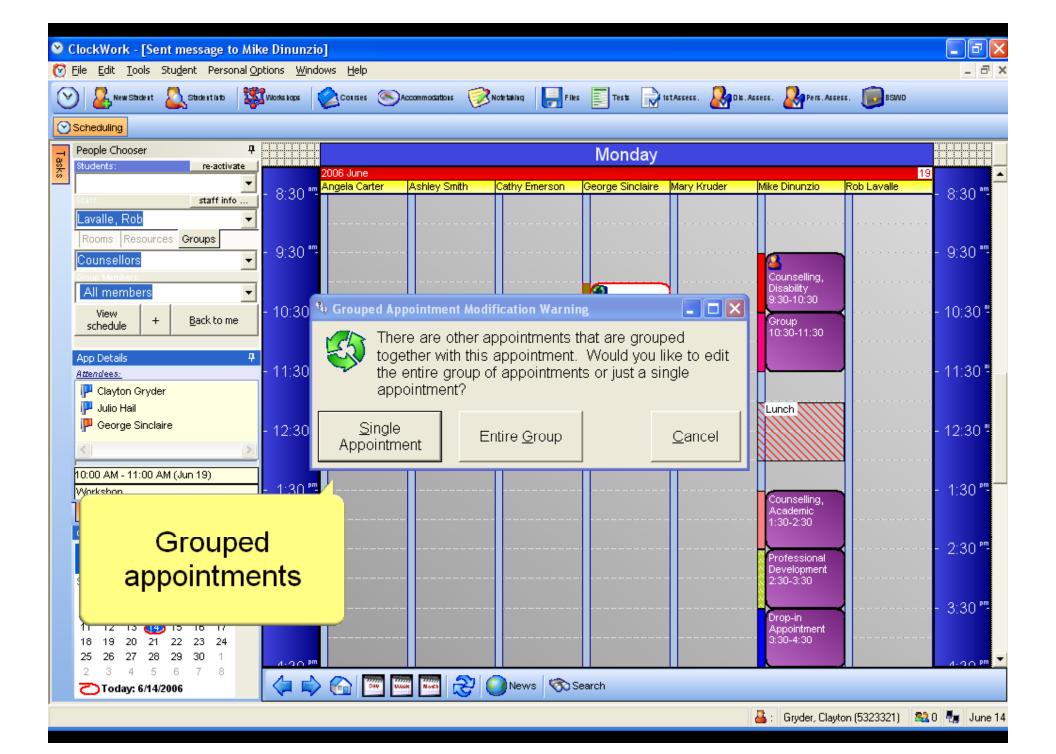

#### **Data Tracking**

- Student Data
- Customized Forms and Reports
- Counselling Assessments / Notes
- Accommodations
- Note-taking