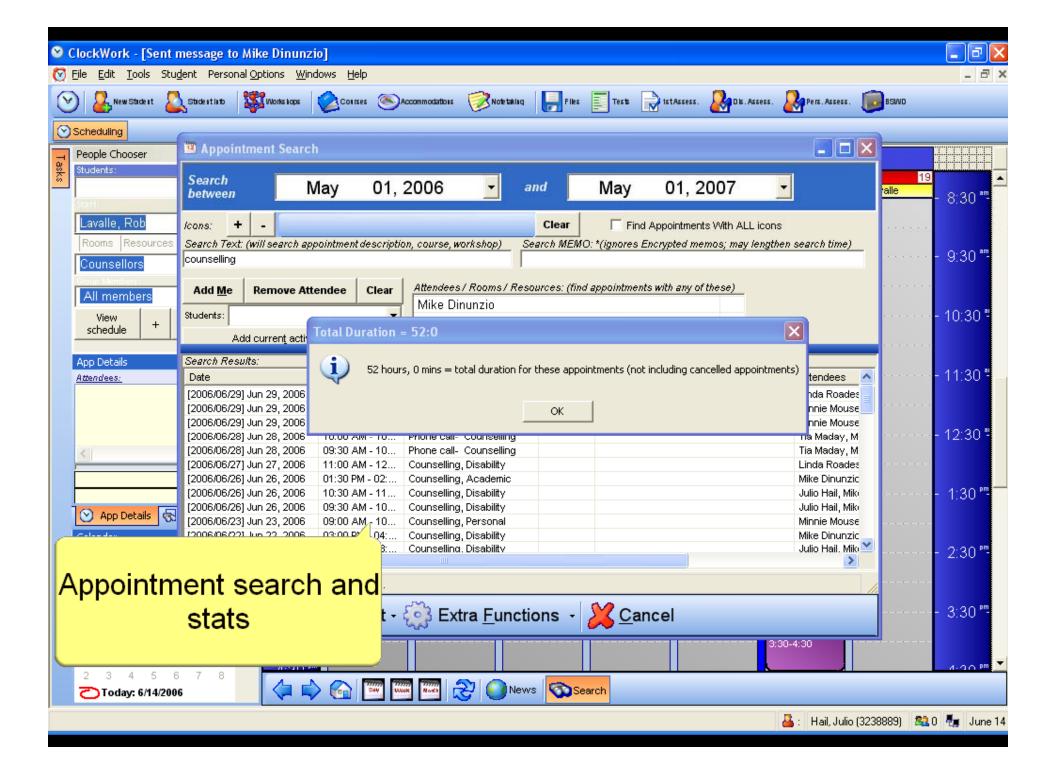

# ClockWork Reports

- Choose from over 99 Built-in reports
- Build your Own reports
- Export Data to Excel & More
- Create graphical charts
- Appointment Wait Times