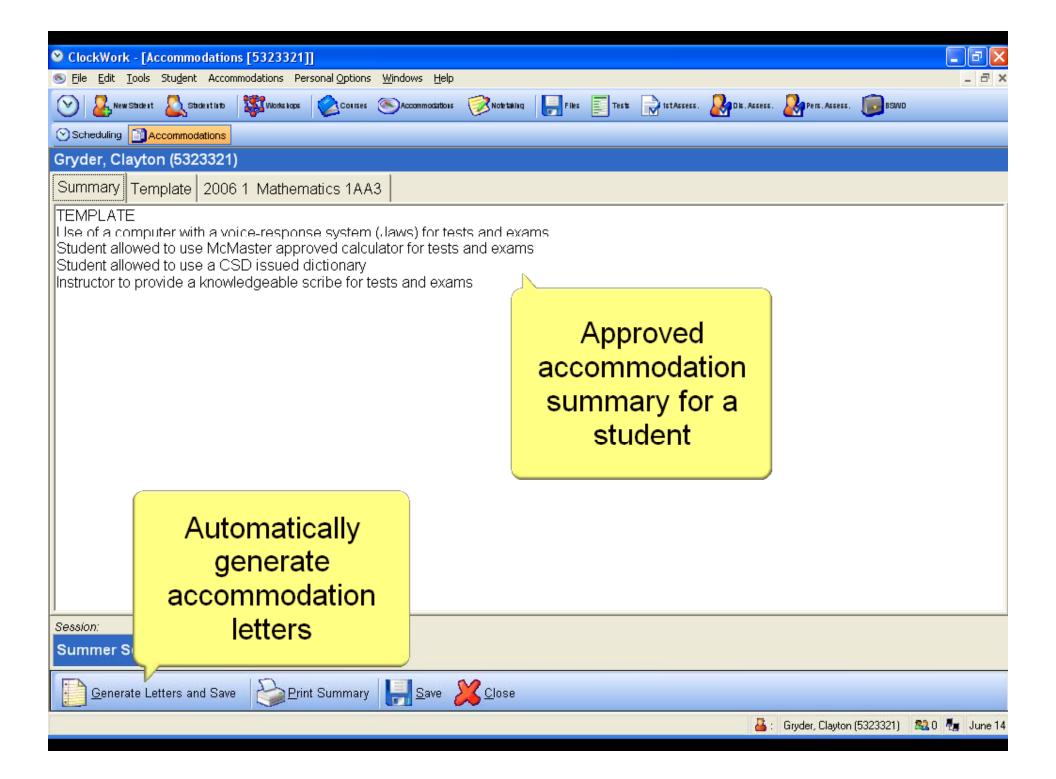

#### ClockWork Accommodations

- Automatically Generate
   Accommodation Letters
- Temporary Accommodations
- Access Accommodation Letters
   Online