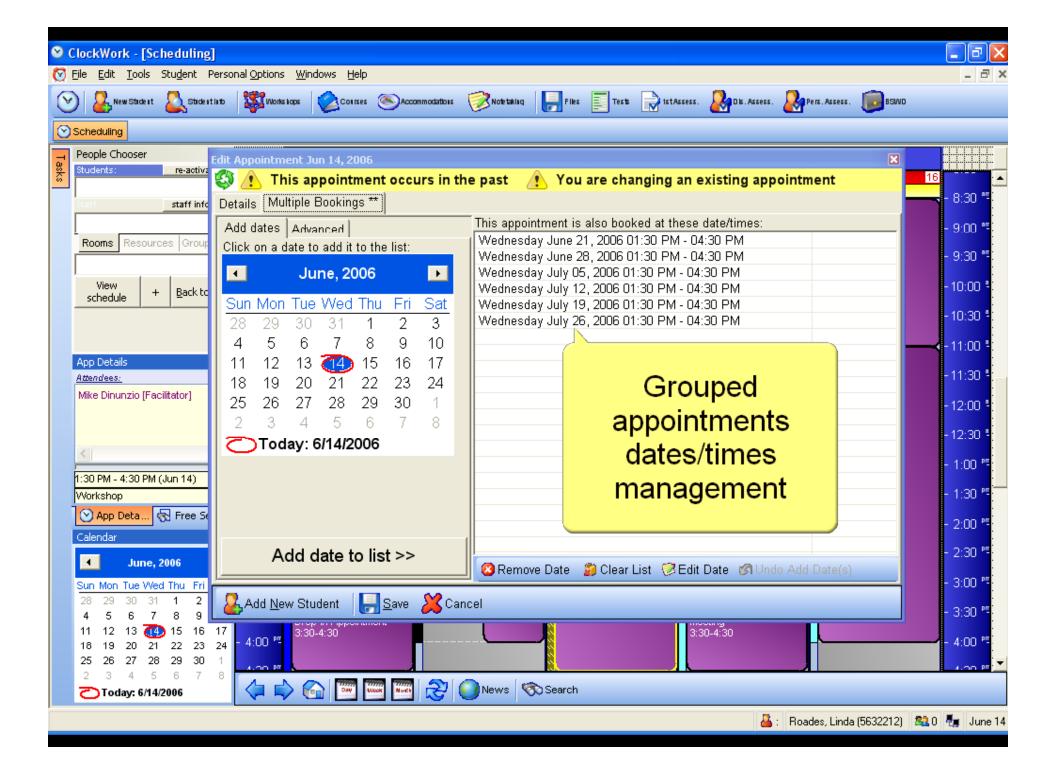

#### Complete Scheduling Solution

- Group Scheduling
- Counselling Appointments / Notes
- Workshops / Groups / Events
- Tests / Exams
- Appointment Reminder Emails
- No-show / Cancelled Tracking