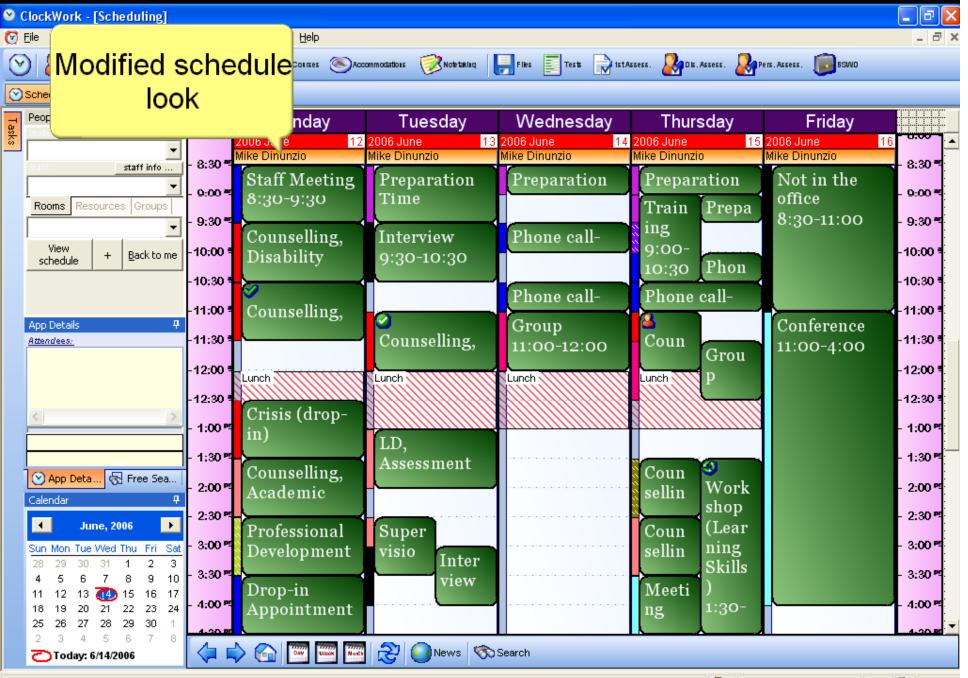

#### Complete Scheduling Solution

- Group Scheduling
- Counselling Appointments / Notes
- Workshops / Groups / Events
- Tests / Exams
- Appointment Reminder Emails
- No-show / Cancelled Tracking